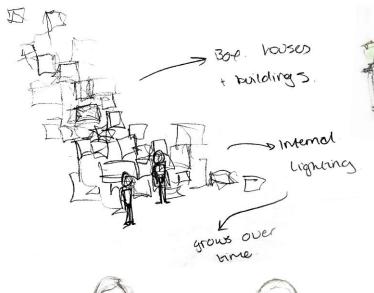

#### Feel Me

New Wolsey Theatre and UK Tour Directed by Jemma McDonnel

Digital Development Drawings

New Wolsey Theatre & UK Tour Directed by Jemma McDonnell

Initial Inspiration Imagery

Alicja Dobrucka, Dwelling of a West Bank Village.