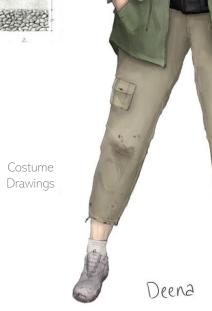

### Hey Diddle Diddle

Joel Grey, Cabaret, 1972.

Hey Diddle Diddle

Northern Stage 3, Newcastle Directed by Bob Nicholson

Costume Drawings