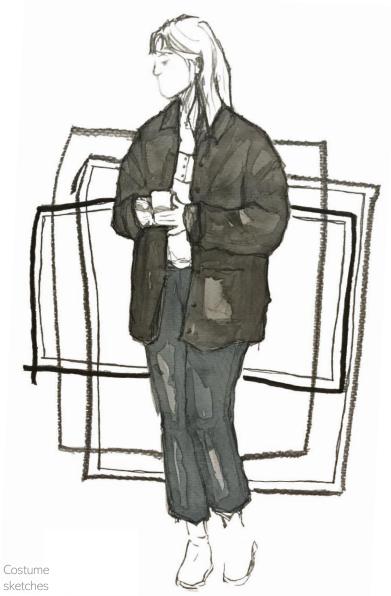

### Hey Diddle Diddle

Joel Grey, Cabaret, 1972.

Hey Diddle Diddle

Northern Stage 3, Newcastle Directed by Bob Nicholson

Costume Drawings