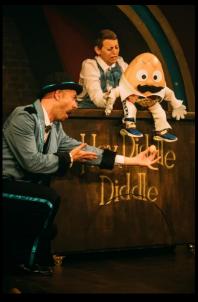

#### Hey Diddle Diddle

Northern Stage 3, Newcastl Directed by Bob Nicholso

### Hey Diddle Diddle

Joel Grey, Cabaret, 1972.

Hey Diddle Diddle

Northern Stage 3, Newcastle Directed by Bob Nicholson

Costume Drawings