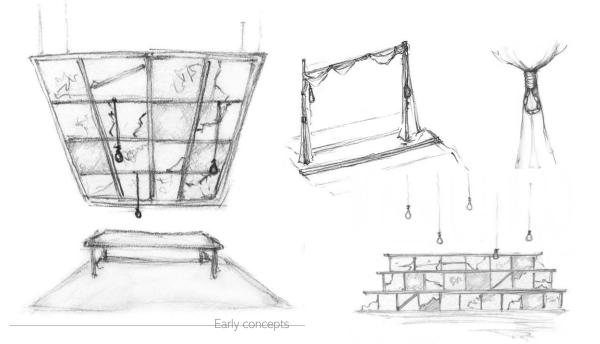

### Floor design Jose Lerma Nocturne in Black and Gold James Abbott McNeil Whistler Development drawings