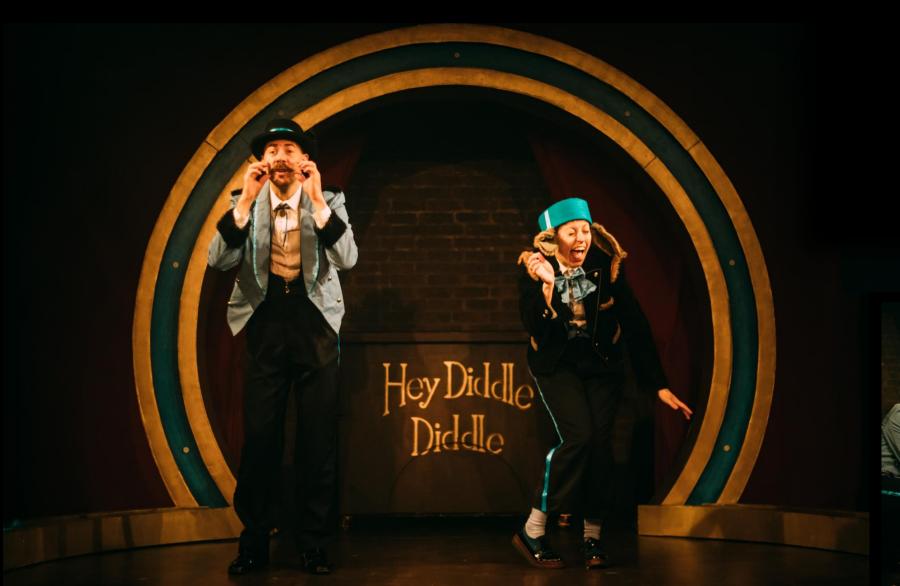

#### Hey Diddle Diddle

Northern Stage 3, Newcastl Directed by Bob Nicholso

### Hey Diddle Diddle

Joel Grey, Cabaret, 1972.

Hey Diddle Diddle

Northern Stage 3, Newcastle Directed by Bob Nicholson

Costume Drawings