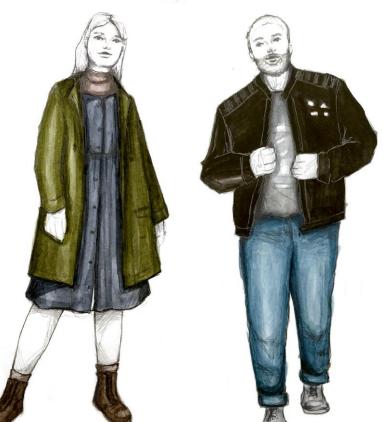

#### People, Places and Things

Sandfields Pumping Station, Lichfield Directed by Christopher Buckle

Sandfields Pumping Station, Lichfield Directed by Christopher Buckle

Barbara Kroll

- Everything is a grey toned version -Emmos but her perception of colour

Character images

People, Places and Things

Sandfields Pumping Station, Lichfield Directed by Christopher Buckle